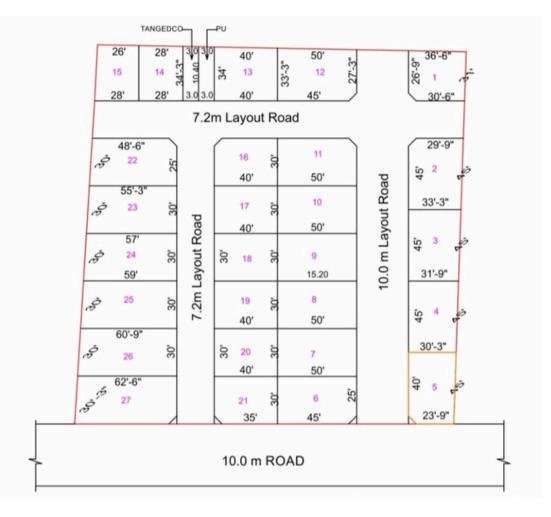

# Phase I & II

# Layout Map

| PHASE - I - 1.3 ACRES |        |         |       |
|-----------------------|--------|---------|-------|
| PLOT NO.              | SQ.MT. | SQ.FT.  | CENTS |
| 1                     | 103.56 | 1114.72 | 2.56  |
| 2                     | 140.62 | 1513.63 | 3.48  |
| 3                     | 135.45 | 1457.98 | 3.35  |
| 4                     | 129.15 | 1390,17 | 3.20  |
| 5                     | 121.88 | 1311.92 | 3.02  |
| 6                     | 138.29 | 1488.55 | 3,42  |
| 7                     | 139.45 | 1501.04 | 3.45  |
| 8                     | 139.45 | 1501.04 | 3.45  |
| 9                     | 139.45 | 1501.04 | 3.45  |
| 10                    | 139.45 | 1501.04 | 3.45  |
| 11                    | 138.32 | 1488.88 | 3.42  |
| 12                    | 150.99 | 1625.26 | 3.74  |